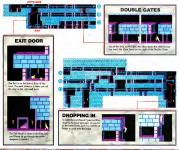

#### INTO TROUBLE

The first three levels were covered in Volume 32 of Nintendo Power for the Game Boy version, Now it's time to learn the secrets of the rest of the danseon. The most intraguing part of Level 4 is the mysterious step on it before the Exit will open. mirror, but the double gates can also be difficult to pass.

Also, be sure to nick up the Bie Potion, In this area, as

in almost all the areas, you must find an Exit Panel and

tions that refill your Life Arrow are often helden under crumbling floors or m other hard-to-trach areas. Searching them out is worth the effort.

the first area, it will oppose

enter the danagon, Each time you lose a life, you will also lose precious minutes. The trick is to master a stage, then race through it to obtain the most favorable password.

NES

he deeper you search in the dangeon, the more dangerous it seems to get. In this area, you begin the way are better than any you've met so far. near the bottom and must work your way up A lot of

 $\mathbf{x}\mathbf{x}$ 

climbing is involved, and the Swordsmen along Beware of the cruel Double Snap Traps!

There's no maze in this area of the dangeon, but there are Floor Serkes and Swordsmen, plus deep puts that well end your rescue attempt of you should fall into them, just before you make the leap of faith to Level 7 from the far left, you'll notice your Mirror Image appear

on the far side of the chasm. leder after receiving the

from Level 6 down to Level 7. The only way to survive is to other daredevil jump to the right, then it really gets tough.

Every time you begin Level 7 you'll relive the horrific sump grab onto the ledge on the left After that, you'll make an-